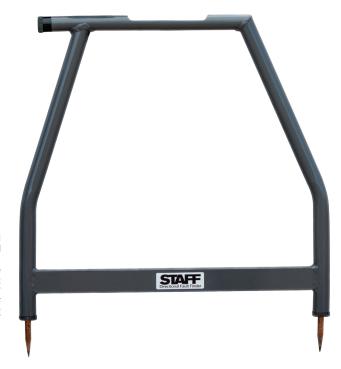

#### Size:

30.3" x 30.4" (77 cm x 24 cm)

# Weight:

3 lbs (1.3 kg)

WARRANTY: 48 Month Warranty from date of delivery against defects in material and workmanship (EXCEPT BATTERIES) on all instruments. This warranty is void if, after having received the instrument in good condition, it is subjected to abuse, unauthorized alteration or casual repair. We will repair or replace products that prove to be defective during warranty period. NO OTHER WARRANTY IS EXPRESSED OR IMPLIED. THE WARRANTY DESCRIBED IN THIS PARAGRAPH SHALL BE IN LIEU OF ANY OTHER WARRANTY, INCLUDING, BUT NOT LIMITED TO, ANY IMPLIED WARRANTY OF MERCHANTABILITY OR FITNESS FOR A PARTICULAR PURPOSE. WE ARE NOT LIABLE FOR CONSEQUENTIAL DAMAGES.