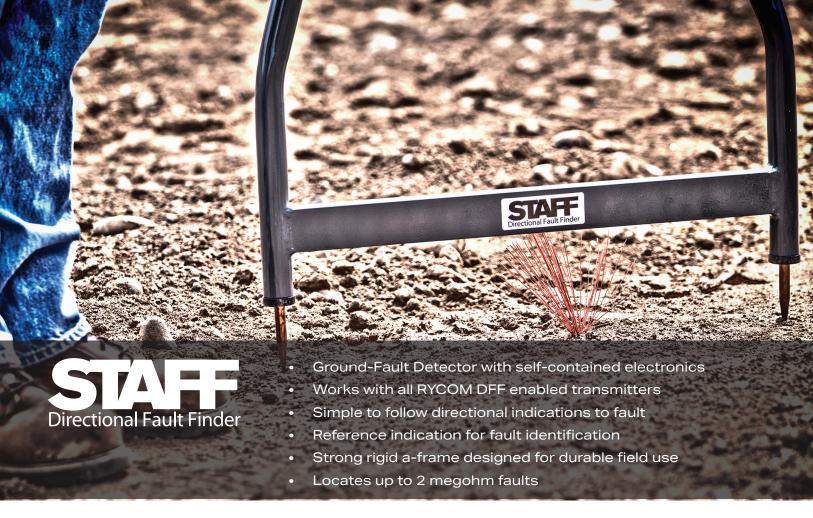

The **STAFF** is an ideal troubleshooting tool. Its sensitivity, simplicity and capabilities set it apart from other fault finders. The user is quided to the fault via simple directional arrows. Rycom Instruments<sup>®</sup>, Inc. locators are designed and manufactured to make utility locating as accurate as you need and as simple as you want. For more information on the STAFF, or any other Rycom Instruments® product, please call 1-800-851-7347 or visit us online at www.rycominstruments.com.